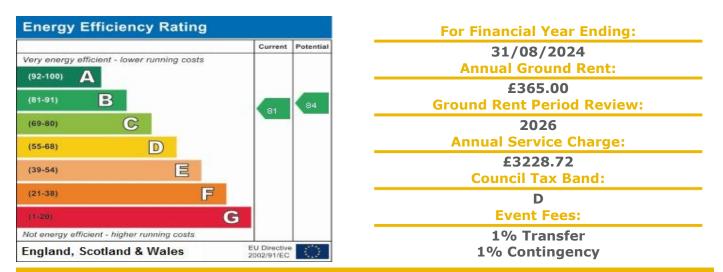

## A ONE BEDROOM RETIREMENT APARTMENT LOCATED ON THE GROUND FLOOR

Perrin Court was constructed by McCarthy & Stone and comprises of 46 one and two bedroom retirement properties. There is a Resident Development Manager who may be contacted from various points within each property in the case of an emergency. For periods when the Development Manager is off duty there is a 24 hour Appello emergency call system. Each property comprises an entrance hall, lounge, kitchen, one or two bedrooms and bathroom. It is a condition of purchase that residents be over the age of 60 years. Please speak to our Property Consultant if you require information regarding Event Fees that may apply to this property.