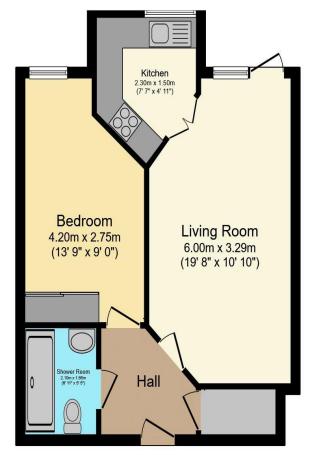

## Visit us at retirementhomesearch.co.uk

Total floor area 45.3 sq.m. (487 sq.ft.) approx

This floor plan is for illustrative purposes only. It is not drawn to scale. Any measurements, floor areas (including any total floor area), openings and orientation are approximate. No details are guaranteed, they cannot be relied upon for any purpose and they do not form part of any agreement. No liability is taken for any error, omission or misstatement. A party must rely upon its own inspection(s). Powered by www.focalagent.com